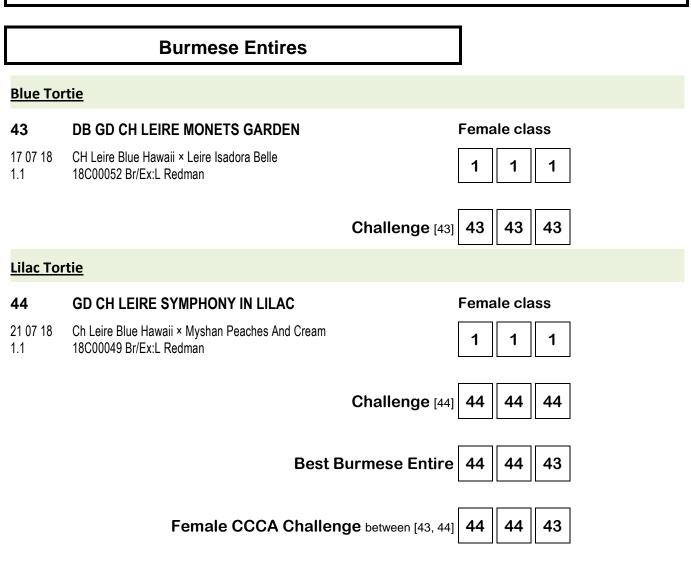

#### <u>Blue Tortie</u>

#### 41 LEIRE PRINCESS PAISLEY

03 03 19CH Leire Blue Hawaii × CH Leire Ginger Spice0619C00045 Br/Ex:Leigh Redman

# Female Kitten