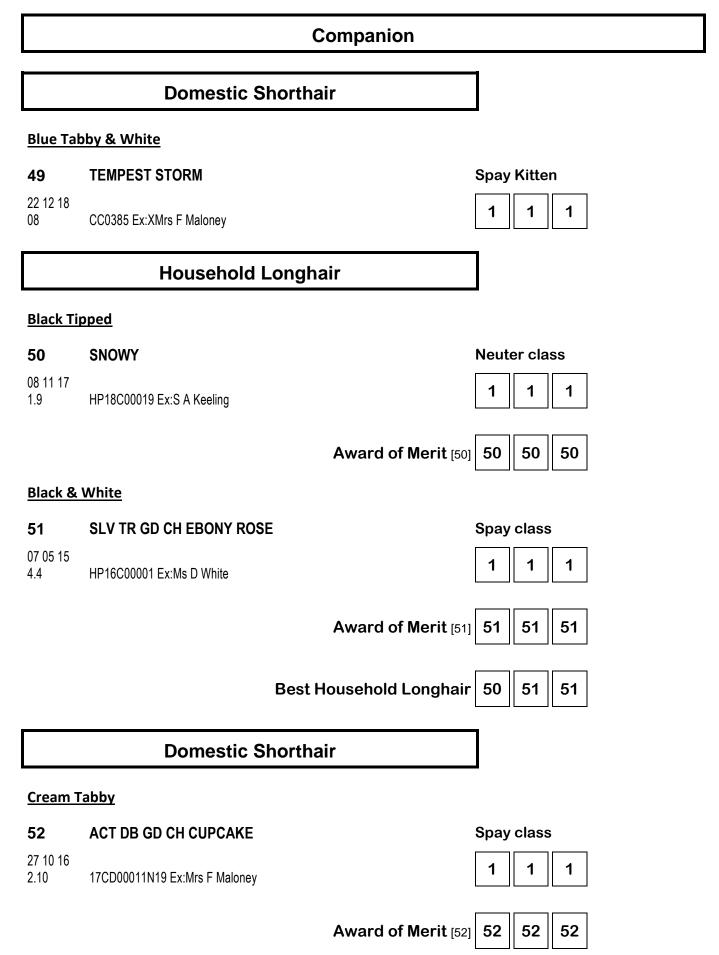

## **Singapura Desexed**

#### <u>Sepia</u>

#### 48 CH & GD CH (NSW) ITHACA KNIGHTERRANT

 11 11 10
 US RW,SGC Sunna Zygfrid(Imp USA) × US RW, SGC Chaparral Coquette

 8.9
 (Imp USA)

 11N167941C18 Br:D P Turner, R & C U'Ren Ex:Mrs L Vahland

#### **Neuter class**

| Challenge [48] | 48 |
|----------------|----|
|----------------|----|

| 48 | 48 |
|----|----|
|----|----|

| Neuter CCCA Challenge between [45, 46, 48] | 4 |
|--------------------------------------------|---|
|--------------------------------------------|---|

Spay CCCA Challenge [47]

| 48 | 46 | 46 |
|----|----|----|
| 47 | 47 | 47 |

FC CC SFC

49

52

#### Cream & White

| 53              | ACT GOLD TR GD CH LUCKY      | Neuter class            |    |    |    |  |  |
|-----------------|------------------------------|-------------------------|----|----|----|--|--|
| 16 12 13<br>5.8 | 14CD0003N19 Ex:Mrs F Maloney |                         | 1  | 1  | 1  |  |  |
|                 |                              | Award of Merit [53]     | 53 | 53 | 53 |  |  |
| White & Red     |                              |                         |    |    |    |  |  |
| 54              | КІКІ                         | Spay class              |    |    |    |  |  |
| 20 11 18<br>09  | CC0384 Ex:Mrs F Maloney      |                         | 1  | 1  | 1  |  |  |
|                 |                              | Award of Merit [54]     | 54 | 54 | 54 |  |  |
|                 |                              |                         |    |    |    |  |  |
|                 |                              | Best Domestic Shorthair | 49 | 52 | 49 |  |  |

**Reserve Domestic Shorthair** 53

http://www.oz-pet.net.au/ 02 96721274 or 1800 882309